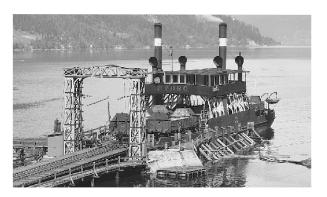

SF Hydro, the ferry that went down

June 20-24 District Six Lodge Meeting and Convention in Las Vegas

R.S.V.P before April 22, 2024 to Nancy Madson at <u>norsknm@gmail</u> or 760-238-8819 text or phone message